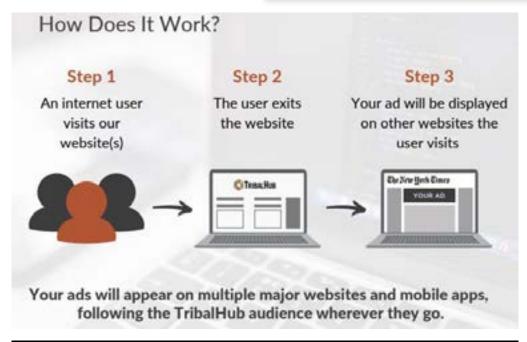

# **RETARGETING PACKAGE**

#### \$3,200 - 3 Months

3 recent campaign results are below

- Out of 45,000 impressions: 125 UNIQUE clicks and .41% CTR
- Out of 45,000 impressions: 142 UNIQUE clicks and .38% CRR
- Out of 45,000 impressions: 370 UNIQUE clicks and 1.27% CTR

Our audience becomes your audience!

Receive direct access to TribalHub and TribalNet website visitors and retarget them with your company's ads that showcase your brand anywhere they visit online.

Receive reports that allow you to see your campaign results in real-time, including impressions, clicks, and geographical locations of where your ads are being served.