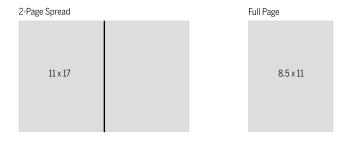

#### Sizes Available:

- 2 Page Spread \$2,995
- Inside Front Cover \$2,300
- Inside Back Cover \$2,300
- Meet Your Vendor \$1,995
- Product Spotlight \$1,995 —
- the content, we design the Ad!

You provide

- Full Page \$1,800
- 1/2 Page \$995
- 1/4 Page \$795