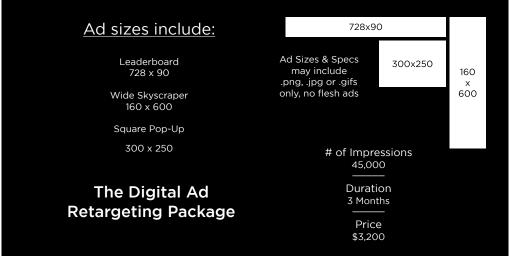

# **RETARGETING PACKAGE**

#### \$3,200 - 3 Months

3 recent campaign results are below

- Out of 45,000 impressions: 125 UNIQUE clicks and .41% CTR
- Out of 45,000 impressions: 142 UNIQUE clicks and .38% CRR
- Out of 45,000 impressions: 370 UNIQUE clicks and 1.27% CTR

Our audience becomes your audience!

Receive direct access to TribalHub and TribalNet website visitors and retarget them with your company's ads that showcase your brand anywhere they visit online.

Receive reports that allow you to see your campaign results in real-time, including impressions, clicks, and geographical locations of where your ads are being served.