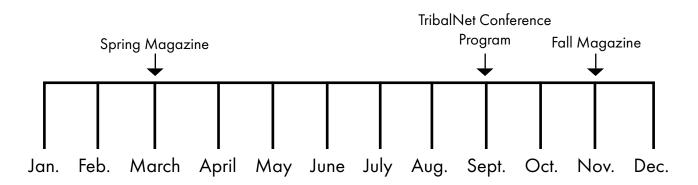

# **Readership & Distribution**

Our readership includes technology minded professionals working at and with tribal organizations, health centers, casinos and enterprises nationwide as well as the vendors who provide products and services to this unique market. Released twice a year - Spring & Fall, distributed to over 20,000 contacts via email, online. Your advertisements will be accompanied by articles written by industry leaders and experts, interviews with IT leaders at tribes, casinos, health facilities and enterprises, updates from national, regional, and federal organizations that impact tribes and the decisions being made in technology. Don't miss out!

# **Conference Program:**

Increase your visibility at TribalNet with an ad in the conference program: printed and digital.

Full Page: \$995Half Page: \$595

• Inside front or inside back cover: \$1,595

• BACK COVER: \$1,995.

# Essential Package - A basic package to get you started - add on other items as needed!

- A half page ad in each of the following: Spring Mag, Fall Mag and the TribalNet Conference Program
- One (1) social media enhancement of each half page ad.
- Six (6) months of website banner ads on the TribalHub website
- A 8-pack of TribalHub's E-blast banner ads

#### The Big 3 Package

Includes a full page ad in the Spring Magazine, Fall Magazine, and the Conference Program.

COST: \$4,000

### Preferred Advertisers Package

Includes a six-month website banner ad on the TribalHub website, a half-page ad in both the Fall and Spring Magazine issues, and a half-page ad in the Conference Program.