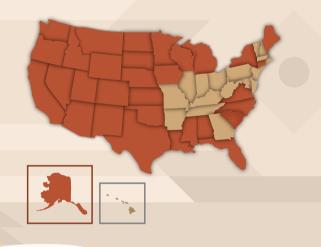

#### Where do TribalNet attendees come from?

U.S.A. MAP KEY

- States with federally recognized tribes who have attended our conference.
- States with NO federally recognized tribes.

500+ ATTENDEES W/ 10% ANNUAL GROWTH 130 BOOTHS - 75 SPEAKERS