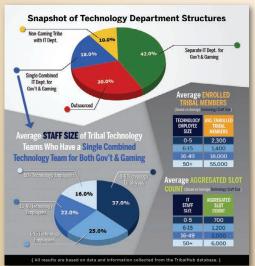

### Library

- survey findings
- benchmarking comparisons
- · policies and procedures
- deep dive analysis
- Industry Insights Reports

PHONE: 269-459-9890

### **Member's Only Library**

Members have access to exclusive industry reports containing details on survey findings, benchmarking comparisons, deep dive analysis, and more.